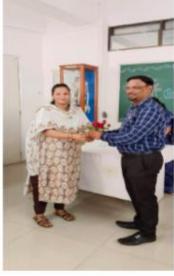

Report: Technical Event: "Human Body system" Model Making Competition"

Date- 09 June 2023

A Model Making Competition on the theme 'Human Body system' was held in VIVA Institute of Pharmacy virar on 9th June 2023 at 9:00 am. The purpose behind organizing this competition was to encourage the students to come up with new and innovative ideas and to enhance their thinking skills and to transform the young potential into technical excellence with the flame of curiosity, knowledge, and technology and application. The chief guest of the event was Dr. Sunita Ogale, Principal VIVA Institute of Pharmacy Virar.

This event fulfilled by facilitating quality education in the Pharma field where they can explore their skills, innovation and attain practicals. Total 23 groups registered in this event and demonstrated their prepared models. Students got registered in a group minimum of 4 members to participate in this event. Each group was allotted a mentor to help in developing a working model. All the models demonstrated an idea or a process.

### **VIV** Institute of Pharmacy

Approved by PCI, AICTE (New Delhi), DTE (Government of Maharashtra), and Affiliated to University of Mumbai

Snapshots of the event "Model Making"

VIVA DE