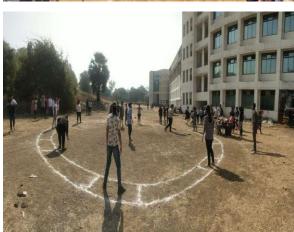

#### 5. Model Making Competition

#### Report: Technical Event: "Human Body system" Model Making Competition"

Vishnu Waman Thakur Charitable Trust's VIVA INSTITUTE OF PHARMACY

At. Shirgaon, Veer Sawarkar Road, Virar (E), Taluka: Vasai, Dist. Thane-401305, Maharashtra.

Report: Technical Event: "Human Body system" Model Making Competition"

Date- 09 June 2023

A Model Making Competition on the theme 'Human Body system' was held in VIVA Institute of Pharmacy virar on 9th June 2023 at 9:00 am. The purpose behind organizing this competition was to encourage the students to come up with new and innovative ideas and to enhance their thinking skills and to transform the young potential into technical excellence with the flame of curiosity, knowledge, and technology and application. The chief guest of the event was Dr. Sunita Ogale, Principal VIVA Institute of Pharmacy Virar.

This event fulfilled by facilitating quality education in the Pharma field where they can explore their skills, innovation and attain practicals. Total 23 groups registered in this event and demonstrated their prepared models. Students got registered in a group minimum of 4 members to participate in this event. Each group was allotted a mentor to help in developing a working model. All the models demonstrated an idea or a process.