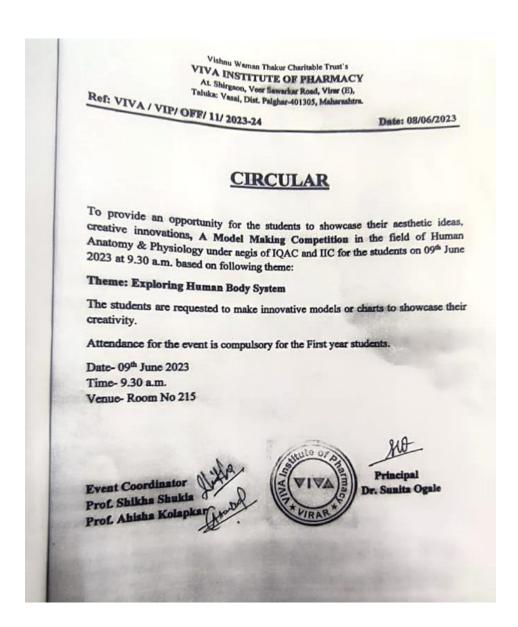

#### 5. Model Making Competition

#### Report: Technical Event: "Human Body system" Model Making Competition"

Vishnu Waman Thakur Charitable Trust's VIVA INSTITUTE OF PHARMACY

At. Shirgaon, Veer Sawarkar Road, Virar (E), Taluka: Vasai, Dist. Thane-401305, Maharashtra.

Report: Technical Event: "Human Body system" Model Making Competition"

Date- 09 June 2023

A Model Making Competition on the theme 'Human Body system' was held in VIVA Institute of Pharmacy virar on 9th June 2023 at 9:00 am. The purpose behind organizing this competition was to encourage the students to come up with new and innovative ideas and to enhance their thinking skills and to transform the young potential into technical excellence with the flame of curiosity, knowledge, and technology and application. The chief guest of the event was Dr. Sunita Ogale, Principal VIVA Institute of Pharmacy Virar.

This event fulfilled by facilitating quality education in the Pharma field where they can explore their skills, innovation and attain practicals. Total 23 groups registered in this event and demonstrated their prepared models. Students got registered in a group minimum of 4 members to participate in this event. Each group was allotted a mentor to help in developing a working model. All the models demonstrated an idea or a process.