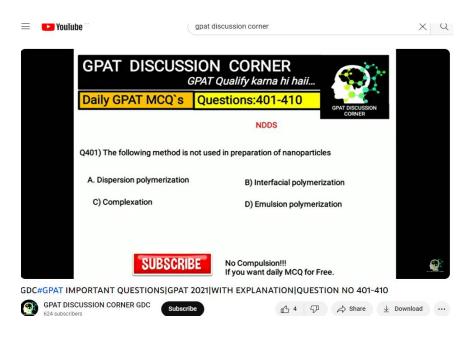

#### GPAT Discussion Corner- YouTube channel by our alumni Mr. Sanket Shirodkar

Vision Pharmacy- YouTube channel by our faculty Mr. Sachin Pandey

Principal
VIVA INSTITUTE OF PHARMACY

Page 28 of 63