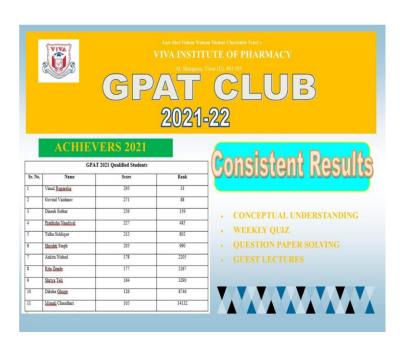

GPAT Qualified student's year wise

NIPER Qualified student's year wise

VIVA PIRAR\*

#### **NIPER 2023 Exam Qualified Students**

**NIPER 2021 Exam Qualified Students** 

## **VIV** Institute of Pharmacy

Approved by PCI, AICTE (New Delhi), DTE (Government of Maharashtra), and Affiliated to University of Mumbai

Link for GPAT Certificates- GPAT and other competitive exam related results are mentioned in criteria 5.2.2