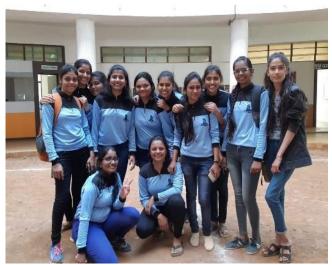

#### 3. Pharmasci Day

#### Report-

The Scientific and Research committee student council of VIVA Institute of Pharmacy organised the scientific event called 'PHARMASCI DAY 2023' under IQAC. Various Events were organised with respect to various subjects based on the syllabus of the 1<sup>st</sup> to 3<sup>rd</sup> year of their respective classes. There were 3 rounds. For the first year, the first round was the Pharmaceutics round in which activities were related to riddles. The second round was PIC in which participants were given activities related to chemical reactions. The third round was HAP round in which QR codes were given to scan and identify and tell information about the objects.

For second year, the first round was Microbiologist round in which QR codes were given to scan, identify and tell information about the objects. The second round was a Pharmaceutical Organic Chemistry round in which they were supposed to identify the given reaction. The third round was a pharmaceutical engineering round in which questions were asked in a rapid fire round.

For third year, the first round was Pharmacological round in which the participants were supposed to pick one chit and tell the class about the description of the given drug. The second round was the Medicinal chemistry round identifying the name of the structures. 216 students attended the events

### **VIV** Institute of Pharmacy

Approved by PCI, AICTE (New Delhi), DTE (Government of Maharashtra), and Affiliated to University of Mumbai

Snapshots of the event "Pharmasci Day"