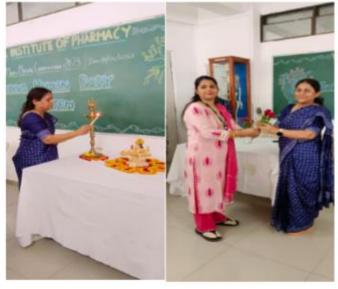

Report: Technical Event: "Human Body system" Model Making Competition"

Date- 09 June 2023

A Model Making Competition on the theme 'Human Body system' was held in VIVA Institute of Pharmacy virar on 9th June 2023 at 9:00 am. The purpose behind organizing this competition was to encourage the students to come up with new and innovative ideas and to enhance their thinking skills and to transform the young potential into technical excellence with the flame of curiosity, knowledge, and technology and application. The chief guest of the event was Dr. Sunita Ogale, Principal VIVA Institute of Pharmacy Virar.

This event fulfilled by facilitating quality education in the Pharma field where they can explore their skills, innovation and attain practicals. Total 23 groups registered in this event and demonstrated their prepared models. Students got registered in a group minimum of 4 members to participate in this event. Each group was allotted a mentor to help in developing a working model. All the models demonstrated an idea or a process.

### **VIV** Institute of Pharmacy

Approved by PCI, AICTE (New Delhi), DTE (Government of Maharashtra), and Affiliated to University of Mumbai

Snapshots of the event "Model Making"

VIVA DE