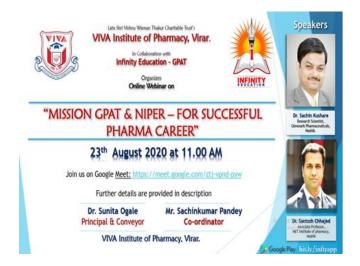

The institute has started "GPAT CLUB" to help students prepare for competitive exams, along with weekly online tests and guest lectures by prominent people on the subject.

To support students' mental health, we have introduced counselling sessions by a psychologist. Counselling sessions are scheduled for both teaching and non-teaching staff as well as all students. To encourage physical wellbeing, our institute forbids students from using the elevator. In addition, the students are in charge of maintaining the medicinal garden. The institute additionally encourages weekly sports, yoga days, and sports weeks.

#### 4. The Practice

In the Student Development Program, students arrange revision sessions, group discussions, class tests, solve previous year question papers, and revise topics previously taught by their teachers. They prepare a timetable in which these activities are distributed throughout the week. These sessions not only solve the complex concepts but also boost the student's confidence and soft skills. Institute has started GPAT CLUB to help students involve and excel in competitive exams like GPAT and NIPER. The "GPAT Club" WhatsApp group is formed where each student receives a schedule of weekly tests and google quiz question paper link. Each professor contributes by creating a question paper for their assigned subject. Institute invites alumni to guide students for academics and competitive exams.