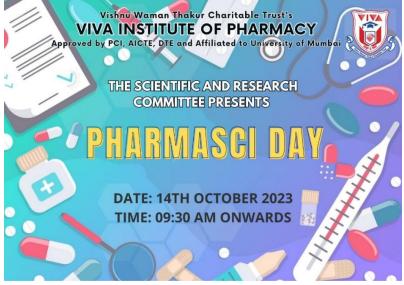

#### 3. Pharmasci Day

#### Report-

The Scientific and Research committee student council of VIVA Institute of Pharmacy organised the scientific event called 'PHARMASCI DAY 2023' under IQAC. Various Events were organised with respect to various subjects based on the syllabus of the 1<sup>st</sup> to 3<sup>rd</sup> year of their respective classes. There were 3 rounds. For the first year, the first round was the Pharmaceutics round in which activities were related to riddles. The second round was PIC in which participants were given activities related to chemical reactions. The third round was HAP round in which QR codes were given to scan and identify and tell information about the objects.