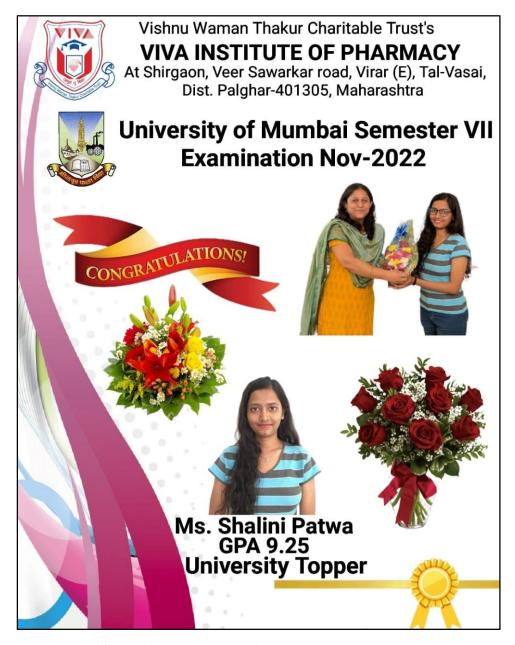

#### 5. Evidence of Success

- Our student Ms. Shalini Patwa excelled as University Topper with GPA 9.25
- Total eight students qualified GPAT 2023 and eight students qualified NIPER 2023.
- Number of students qualifying competitive exams and pursuing higher education has increased.
- Link for certificates- https://vivapharmacy.org/pdf/NAAC/Criteria/5/5.2.2.pdf
- Students are becoming physically and psychologically strong.

#### 2. University of Mumbai Topper- Ms. Shalini Patwa

Ms. Shalini Patwa, University topper Batch (2018-2022)