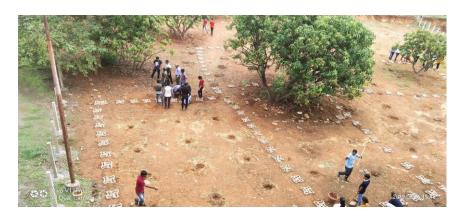

#### 3. Pharmasci Day

#### Report-

The Scientific and Research committee student council of VIVA Institute of Pharmacy organised the scientific event called 'PHARMASCI DAY 2023' under IQAC. Various Events were organised with respect to various subjects based on the syllabus of the 1<sup>st</sup> to 3<sup>rd</sup> year of their respective classes. There were 3 rounds. For the first year, the first round was the Pharmaceutics round in which activities were related to riddles. The second round was PIC in which participants were given activities related to chemical reactions. The third round was HAP round in which QR codes were given to scan and identify and tell information about the objects.

For second year, the first round was Microbiologist round in which QR codes were given to scan, identify and tell information about the objects. The second round was a Pharmaceutical Organic Chemistry round in which they were supposed to identify the given reaction. The third round was a pharmaceutical engineering round in which questions were asked in a rapid fire round.

For third year, the first round was Pharmacological round in which the participants were supposed to pick one chit and tell the class about the description of the given drug. The second round was the Medicinal chemistry round identifying the name of the structures. 216 students attended the events