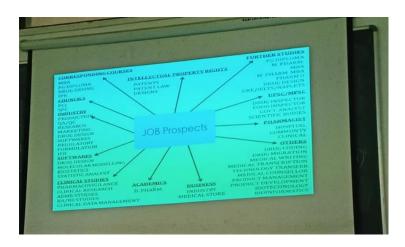

#### 2. Guest Lecture on Orientation for GPAT and Career Guidance" by Mr. Pranav Ganatra

VIVA Institute of Pharmacy arranged a seminar on the topic "Orientation for GPAT and Career Guidance". Different competitive exams such as GPAT and Niper were explained by Mr. Pranav Ganatra, Director-Pharmacad on 4th August 2022. Special MCQ Book as a give-away to the student who had the best question. The winner of this giveaway was Ms Diksha Dixit from Third Year B. Pharmacy.