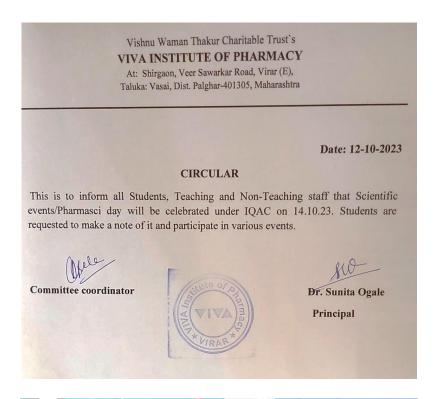

| Study                                           | I paper<br>solving                                                | Day off |

Timetable of SDP for semester III A.Y 2022-23

Teacher coordinator

Student coordinato

Principal

Timetable of SDP for semester III

VIVA PAR



### **VIV** Institute of Pharmacy

Approved by PCI, AICTE (New Delhi), DTE (Government of Maharashtra), and Affiliated to University of Mumbai

#### 2. University of Mumbai Topper- Ms. Shalini Patwa



Ms. Shalini Patwa, University topper Batch (2018-2022)







### **VIV** Institute of Pharmacy

Approved by PCI, AICTE (New Delhi), DTE (Government of Maharashtra), and Affiliated to University of Mumbai

#### 3. Pharmasci Day

#### Circular-







Page **19** of **63** 



### **VIV** Institute of Pharmacy

Approved by PCI, AICTE (New Delhi), DTE (Government of Maharashtra), and Affiliated to University of Mumbai

#### Report-

The Scientific and Research committee student council of VIVA Institute of Pharmacy organised the scientific event called 'PHARMASCI DAY 2023' under IQAC. Various Events were organised with respect to various subjects based on the syllabus of the 1<sup>st</sup> to 3<sup>rd</sup> year of their respective classes. There were 3 rounds. For the first year, the first round was the Pharmaceutics round in which activities were related to riddles. The second round was PIC in which participants were given activities related to chemical reactions. The third round was HAP round in which QR codes were given to scan