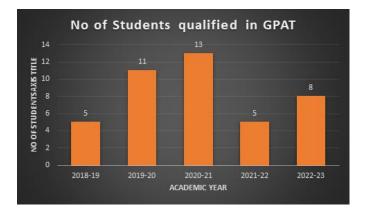

#### 5. Evidence of Success

- Our student Ms. Shalini Patwa excelled as University Topper with GPA 9.25
- Total eight students qualified GPAT 2023 and eight students qualified NIPER 2023.
- Number of students qualifying competitive exams and pursuing higher education has increased.
- Link for certificates- https://vivapharmacy.org/pdf/NAAC/Criteria/5/5.2.2.pdf
- Students are becoming physically and psychologically strong.