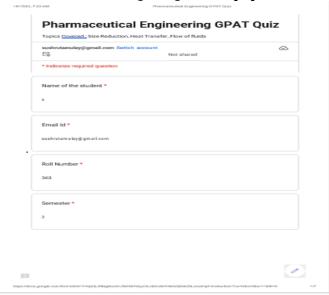

#### **GPAT Quiz Question paper**

| 0/15/23, 7:28 | AM Pharmaceutical Engineering GPAT Quiz                 |         |
|---------------|---------------------------------------------------------|---------|
| -   -         | Following is/are dimensionless number(s) *              | 1 point |
|               | Reynold's number                                        |         |
|               | Power number                                            |         |
|               | Mass transfer number                                    |         |
|               | All of the above                                        |         |
| :             | Standard fluid used in manometer is/are *               | 1 point |
|               | Water                                                   |         |
| (             | Mercury                                                 |         |
| (             | Oil                                                     |         |
| (             | All of the above                                        |         |
|               | Reynold's number (Re) for streamline flow of fluid is * | 1 point |
|               | ○ <0.2                                                  |         |
|               | >0.2                                                    |         |
|               | <0.8                                                    |         |
|               | >0.8                                                    |         |