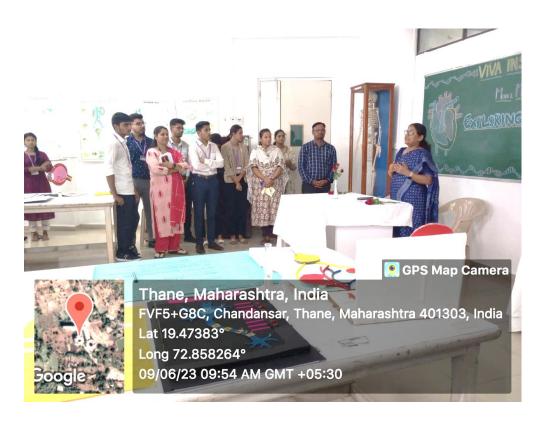

Report: Technical Event: "Human Body system" Model Making Competition"

Date- 09 June 2023

A Model Making Competition on the theme 'Human Body system' was held in VIVA Institute of Pharmacy virar on 9th June 2023 at 9:00 am. The purpose behind organizing this competition was to encourage the students to come up with new and innovative ideas and to enhance their thinking skills and to transform the young potential into technical excellence with the flame of curiosity, knowledge, and technology and application. The chief guest of the event was Dr. Sunita Ogale, Principal VIVA Institute of Pharmacy Virar.

This event fulfilled by facilitating quality education in the Pharma field where they can explore their skills, innovation and attain practicals. Total 23 groups registered in this event and demonstrated their prepared models. Students got registered in a group minimum of 4 members to participate in this event. Each group was allotted a mentor to help in developing a working model. All the models demonstrated an idea or a process.