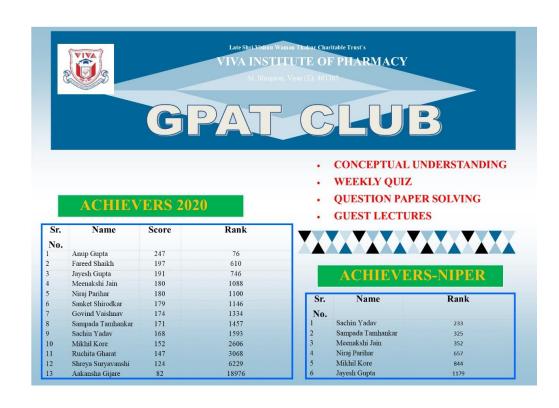

GPAT Qualified student's year wise

NIPER Qualified student's year wise

VIVA PIRAR\*

#### **NIPER 2023 Exam Qualified Students**

**NIPER 2021 Exam Qualified Students** 

## **VIV** Institute of Pharmacy

Approved by PCI, AICTE (New Delhi), DTE (Government of Maharashtra), and Affiliated to University of Mumbai

Link for GPAT Certificates- GPAT and other competitive exam related results are mentioned in criteria 5.2.2