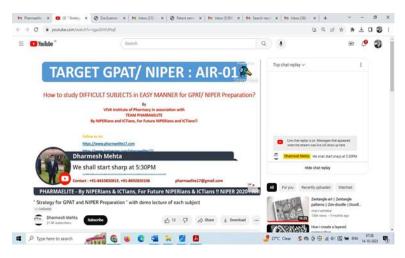

### **V** Institute of Pharmacy

Approved by PCI, AICTE (New Delhi), DTE (Government of Maharashtra), and Affiliated to University of Mumbai

4. Guest Lecture on "STRATEGY FOR GPAT AND NIPER PREPARATION with demo lecture of each subject Overview of Strategies for GPAT and NIPER" by Mr. Dharmesh Mehta

VIVA Institute of Pharmacy organized a webinar on "STRATEGY FOR GPAT AND NIPER PREPARATION with demo lecture of each subject Overview of Strategies for GPAT and NIPER" by Mr. Dharmesh Mehta, Pharmaelite, on 18th September 2019 at 11.00 am. A total of 269 candidates (students and faculties from various institutes) participated in the webinar via Youtube live streaming. The key-note speaker Mr. Dharmesh Mehta shared his own strategies for preparation of the entrance exams that would help students to get into their dream institute. Strategies for achieving and landing in the Top 10 for All India Rank were also discussed. The speaker talked about time management and understanding the method of study. "Knowing what to study, how much to study and how to study plays an important role for any entrance," says Mr. Dharmesh Mehta He also guided the students on the weightage of each subject, which subjects to focus more on and which subjects to glance through while reading. Overall, it was a very informative session and it was concluded with a vote of thanks from the host.

Snapshot of the webinar STRATEGY FOR GPAT AND NIPER PREPARATION with demo lecture of each subject Overview of Strategies for GPAT and NIPER"

Page 42 of 63