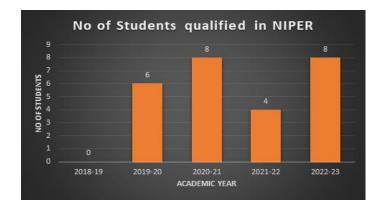

#### 5. Evidence of Success

- Our student Ms. Shalini Patwa excelled as University Topper with GPA 9.25
- Total eight students qualified GPAT 2023 and eight students qualified NIPER 2023.
- Number of students qualifying competitive exams and pursuing higher education has increased.
- Link for certificates- https://vivapharmacy.org/pdf/NAAC/Criteria/5/5.2.2.pdf
- Students are becoming physically and psychologically strong.