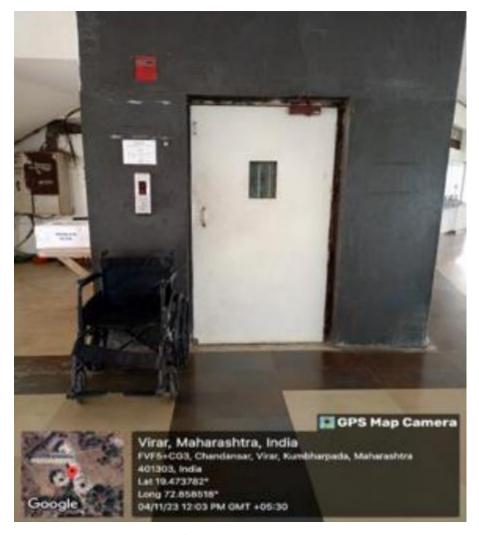

The institute has started "GPAT CLUB" to help students prepare for competitive exams, along with weekly online tests and guest lectures by prominent people on the subject.

To support students' mental health, we have introduced counselling sessions by a psychologist. Counselling sessions are scheduled for both teaching and non-teaching staff as well as all students. To encourage physical wellbeing, our institute forbids students from using the elevator. In addition, the students are in charge of maintaining the medicinal garden. The institute additionally encourages weekly sports, yoga days, and sports weeks.

Institute arranges counselling sessions for the overall well-being of students.

To maintain students' physical health, the Institute celebrates sports day, has a well-maintained sports ground, students are not permitted to use the elevator, and various seminars are arranged on healthy lifestyle and nutrition. The medicinal garden at our campus is maintained by our students, which promotes physical well-being, provides research opportunities and practical knowledge of pharmacognosy subjects.